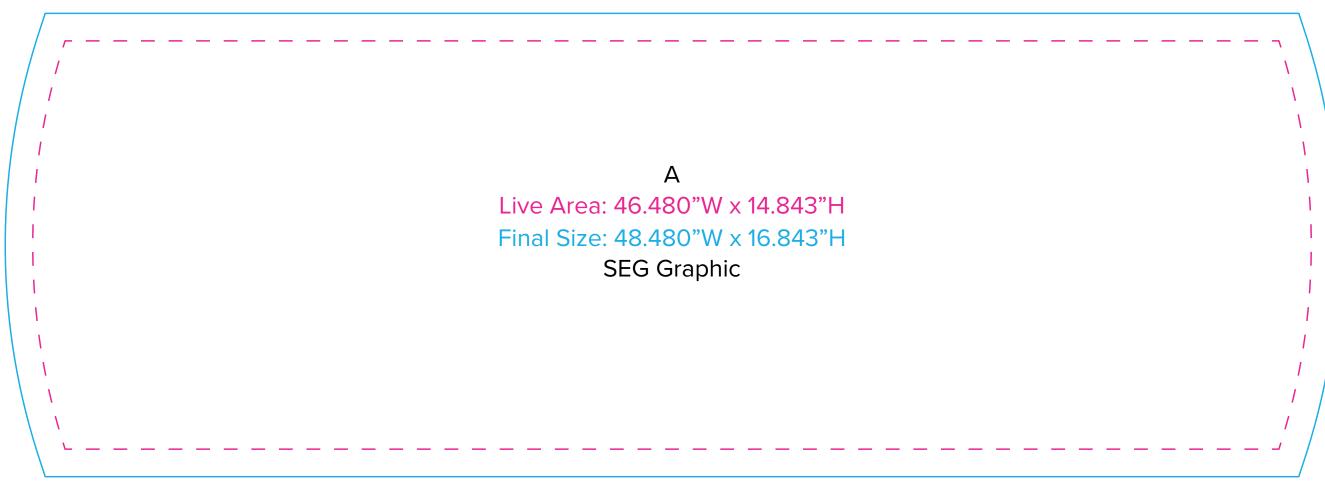

## Graphic Template

NOTE: All Raster Art (jpg, tiff,psd, png, etc.) must be at least 100 dpi at print size.

Standard kits are often customized. Please check with Customer Service to ensure that this template matches your specific job.